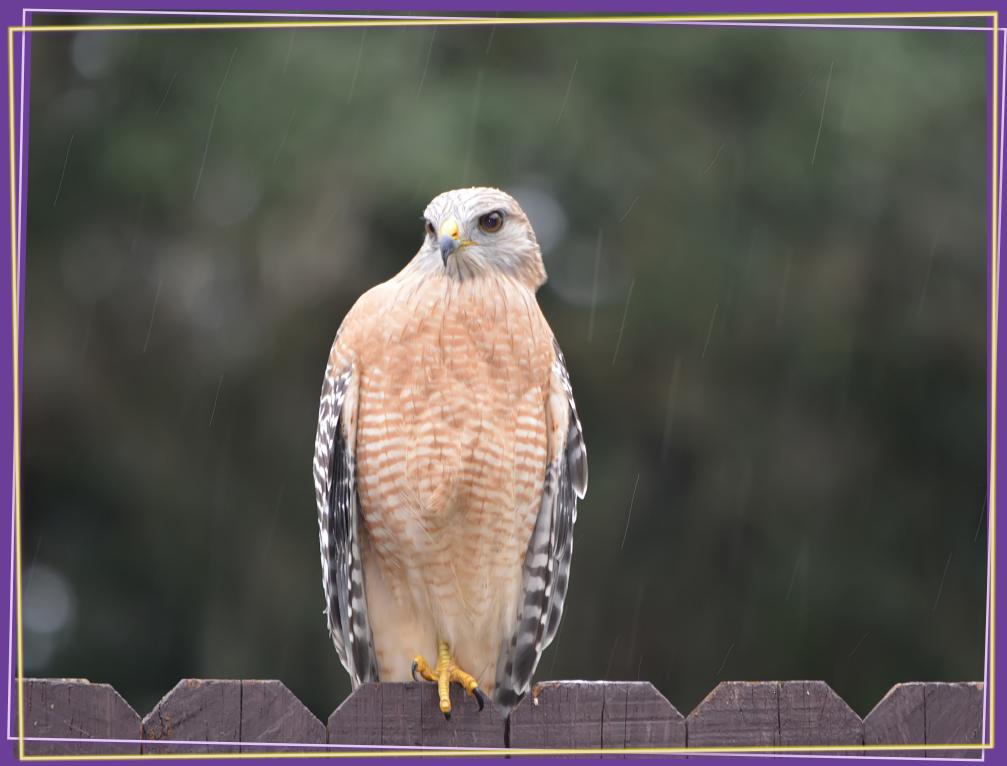

### **VOLUNTEER**

Share your time and talent to support patient care, Thrift Shoppe, and fundraising event teams.

"Red Shouldered Hawk in the Rain" by Aimee Maher, Hudson

| S     | М  | Т  | W  | Т  | F  | S  |
|-------|----|----|----|----|----|----|
|       |    |    |    |    | 1  | 2  |
| 3     | 4  | 5  | 6  | 7  | 8  | 9  |
| 10    | 11 | 12 | 13 | 14 | 15 | 16 |
| 17    | 18 | 19 | 20 | 21 | 22 | 23 |
| 24/31 | 25 | 26 | 27 | 28 | 29 | 30 |